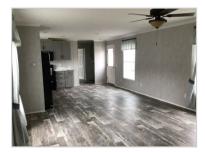

#### Overview:

This affordable home comes complete. Two bedrooms and two full baths. One bath features a walk-in shower, and the other bath has a tub. Central air and upgraded cabinets and appliances are also included. There is also an 8 x 8 custom built shed that matches the home. Built to last with great factory warranties and all LED lighting. Come see this home today or talk with our staff about a custom order.