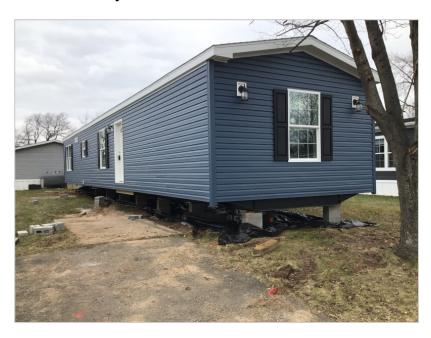

#### Featured Benefits:

Ranch home Shutters Shingle roof Vinyl siding Vinyl foundation enclosure

#### Overview:

This affordable home comes complete. Two bedrooms and two full baths. One bath features a walk-in shower, and the other bath has a tub. Central air and upgraded cabinets and appliances are also included. There is also an 8 x 8 custom built shed that matches the home. Built to last with great factory warranties and all LED lighting. Come see this home today or talk with our staff about a custom order.